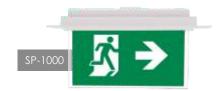

| ACCESSORIES | Code      | Description                        |         |
|-------------|-----------|------------------------------------|---------|
| A-1000      | 927100000 | Recess mounting base for SKY LINE  | 229 gr. |
| SP-1000     | 922100000 | Double sided PVC 6mm marking panel | 500 gr. |