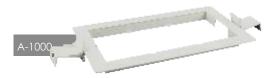

| ACCESSORIES | Code      | Description                        |         |
|-------------|-----------|------------------------------------|---------|
| A-1000      | 927100000 | Recess mounting base for SKY LINE  | 229 gr. |
| SP-1000     | 922100000 | Double sided PVC 6mm marking panel | 500 gr. |