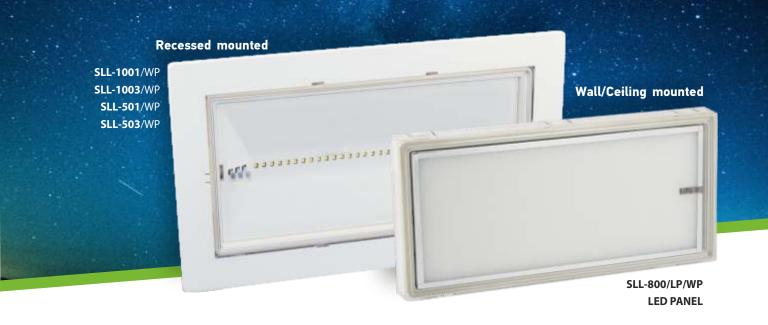

## LED INTERNALLY ILLUMINATED SAFETY SIGNS, SELF-TESTING, WATERPROOF, MAINTAINED/NON-MAINTAINED 220-240V AC/50-60HZ

| CHARACTERISTICS                | <b>SLL-1001</b> /WP     | <b>SLL-1003</b> /WP     | <b>SLL-501</b> /WP      | <b>SLL-503</b> /WP      | <b>SLL-800/LP/</b> WP   |
|--------------------------------|-------------------------|-------------------------|-------------------------|-------------------------|-------------------------|
| INSTALLATION                   | Wall/Ceiling<br>mounted | Wall/Ceiling<br>mounted | Wall/Ceiling<br>mounted | Wall/Ceiling<br>mounted | Wall/Ceiling<br>mounted |
| MAX. POWER CONSUMPTION         | 11W/11,4VA              | 11W/11,4VA              | 7,8W/8,2VA              | 7,8W/8,2VA              | 14,7W/15,2VA            |
| LIGHT OUTPUT (MAINS/EMERGENCY) | 700/1000 lm             | 700/1000 lm             | 500/500 lm              | 500/500 lm              | 800/770 lm              |
| BATTERIES (NiCd)               | 4.8V/3Ah                | 2 x 4.8V/3Ah            | 4.8V/1.5 Ah             | 4.8V/3 Ah               | 2 X 4,8V/3Ah            |
| AUTONOMY                       | 1.5 h                   | 3 h                     | 1.5 h                   | 3 h                     | 3 h                     |

| ACCESSORIES | Code      | Description                        |         |
|-------------|-----------|------------------------------------|---------|
| A-1000      | 927100000 | Recess mounting base for SKY LINE  | 229 gr. |
| SP-1000     | 922100000 | Double sided PVC 6mm marking panel | 500 gr. |