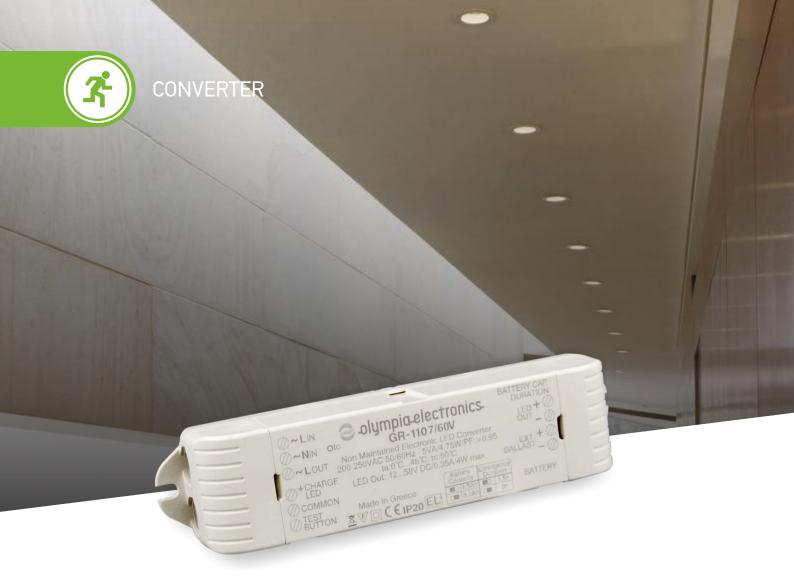

## GR-1107/60V

Programmable conventional LED luminaire to emergency LED luminaire converter

www.olympia-electronics.gr

The company is certified by:

for a safer world!

# PROGRAMMABLE CONVENTIONAL LED LUMINAIRE TO EMERGENCY **LED** LUMINAIRE CONVERTER

#### **GR-1107/60V**

| OPERATION VOLTAGE                   | 200-250V AC/50-60Hz                                 |
|-------------------------------------|-----------------------------------------------------|
| MAXIMUM POWER CONSUMPTION           | 4.75W / 5VA                                         |
| POWER FACTOR                        | >0.95                                               |
| LED VOLT OUTPUT                     | 1258V DC                                            |
| OUTPUT CURRENT                      | 350mA maximum                                       |
| MAXIMUM POWER OUTPUT                | 4W                                                  |
| CAPACITANCE OF BATTERIES            | 1.5Ah (B-973/HT), 3Ah (B-941/HT) in 4.8V selectable |
| CHARGING TIME                       | 16 hours                                            |
| CHARGING CURRENT                    | 200mA for batteries 1,5Ah / 400mA for batteries 3Ah |
| AUTONOMY SELECTION                  | 1.5h, 3h                                            |
| EXTERNAL LED TYPE                   | 4 to 20 external Led's in series                    |
| LED OUTPUT SHORT CIRCUIT PROTECTION | Included                                            |
| EXTERNAL LED DRIVING TYPE           | with constant current output                        |
| DEGREES OF COVER PROTECTION         | IP 20                                               |
| OPERATION TEMPERATURE RANGE ta      | -10 to +45 °C                                       |
| MAXIMUM COVER TEMPERATURE tc        | 0° €                                                |
| RELATIVE HUMIDITY (maximum)         | 90%                                                 |
| CONSTRUCTION MATERIALS              | Bayblend Fr3010                                     |
| GUARANTEE                           | 3 years                                             |