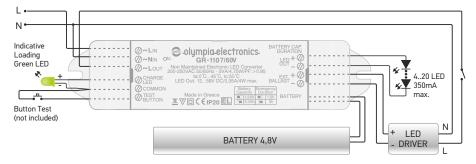

series                    |
| LED OUTPUT SHORT CIRCUIT PROTECTION | Included                                            |
| EXTERNAL LED DRIVING TYPE           | with constant current output                        |
| DEGREES OF COVER PROTECTION         | IP 20                                               |
| OPERATION TEMPERATURE RANGE ta      | -10 to +45 °C                                       |
| MAXIMUM COVER TEMPERATURE tc        | 0° €                                                |
| RELATIVE HUMIDITY (maximum)         | 90%                                                 |
| CONSTRUCTION MATERIALS              | Bayblend Fr3010                                     |
| GUARANTEE                           | 3 years                                             |

#### CONNECTIONS



Distributor

### www.olympia-electronics.gr

T. +30 23530 51200 | F. +30 23530 51486 | info@olympia-electronics.gr