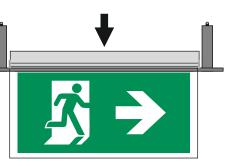

## A-1018/PL, A-1020/PL SUSPENDED CEILING INSTALLATION

3. Push upwards the base. Make sure that the retaining tags are not expanded.

2. Perform the required cable connections and place the illumination sign in to the base.

3. Push upwards the base. Make sure that the retaining tags are not expanded.

2. Perform the required cable connections and place the illumination sign in to the base.

4. Fasten the two retaining screws clockwise and the retaining tags will expand until the base is securely installed.