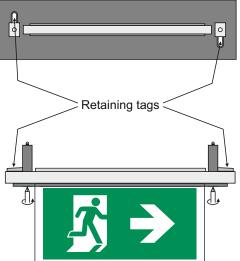

4. Fasten the two retaining screws clockwise and the retaining tags will expand until the base is securely installed.

- 1. Open a hole according to each model.
- A-1018/PL A= 33cm, B= 7cm A-1020/PL A= 39cm, B= 7cm

3. Push upwards the base. Make sure that the retaining tags are not expanded.

2. Perform the required cable connections and place the illumination sign in to the base.

4. Fasten the two retaining screws clockwise and the retaining tags will expand until the base is securely installed.