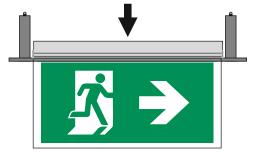

## A-1018/PL, A-1020/PL SUSPENDED CEILING INSTALLATION

3. Push upwards the base. Make sure that the retaining tags are not expanded.

2. Perform the required cable connections and place the illumination sign in to the base.

3. Push upwards the base. Make sure that the retaining tags are not expanded.

2. Perform the required cable connections and place the illumination sign in to the base.

4. Fasten the two retaining screws clockwise and the retaining tags will expand until the base is securely installed.