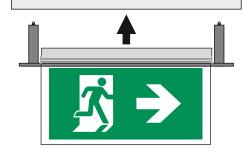

## A-1018/PL, A-1020/PL SUSPENDED CEILING INSTALLATION

3. Push upwards the base. Make sure that the retaining tags are not expanded.

2. Perform the required cable connections and place the illumination sign in to the base.

3. Push upwards the base. Make sure that the retaining tags are not expanded.

2. Perform the required cable connections and place the illumination sign in to the base.

4. Fasten the two retaining screws clockwise and the retaining tags will expand until the base is securely installed.