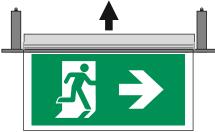

## A-1018/PL, A-1020/PL SUSPENDED CEILING INSTALLATION

3. Push upwards the base. Make sure that the retaining tags are not expanded.

2. Perform the required cable connections and place the illumination sign in to the base.

3. Push upwards the base. Make sure that the retaining tags are not expanded.

2. Perform the required cable connections and place the illumination sign in to the base.

4. Fasten the two retaining screws clockwise and the retaining tags will expand until the base is securely installed.