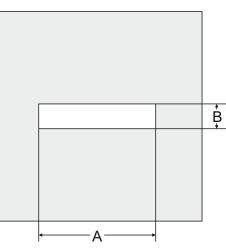

4. Fasten the two retaining screws clockwise and the retaining tags will expand until the base is securely installed.

- 1. Open a hole according to each model.
- A-1018/PL A= 33cm, B= 7cm A-1020/PL A= 39cm, B= 7cm