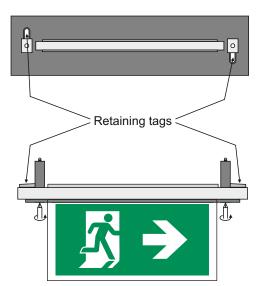

## A-1018/PL, A-1020/PL SUSPENDED CEILING INSTALLATION

3. Push upwards the base. Make sure that the retaining tags are not expanded.

2. Perform the required cable connections and place the illumination sign in to the base.

4. Fasten the two retaining screws clockwise and the retaining tags will expand until the base is securely installed.

- 1. Open a hole according to each model.
- A-1018/PL A= 33cm, B= 7cm A-1020/PL A= 39cm, B= 7cm

3. Push upwards the base. Make sure that the retaining tags are not expanded.

2. Perform the required cable connections and place the illumination sign in to the base.

4. Fasten the two retaining screws clockwise and the retaining tags will expand until the base is securely installed.