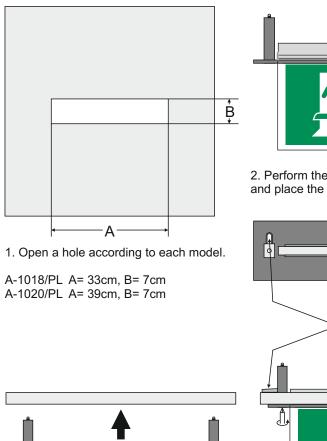

4. Fasten the two retaining screws clockwise and the retaining tags will expand until the base is securely installed.

- 1. Open a hole according to each model.
- A-1018/PL A= 33cm, B= 7cm A-1020/PL A= 39cm, B= 7cm