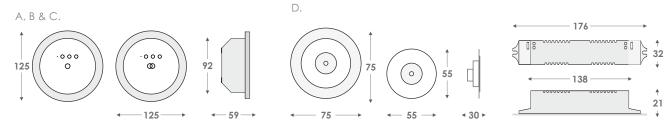

# ■ Mounting methods GR-280, GR-298

\*

The specific luminaire has 2 rim options with perimeter dimensions.

The packaging contains: 16 pcs. for the: KIT-77/84

Packaging dimensions (LxWxH): 315x265x205 for the: KIT-77/84

### Dimensions in mm