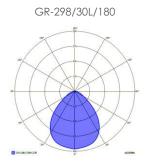

#### SELF-TESTING, NON MAINTAINED, CEILING MOUNTED LED EMERGENCY LUMINAIRES

| TYPE           | PICTURE | CODE      | BATTERY          | DURATION | CONSUMPTION | LIGHT<br>OUTPUT | GROSS<br>WEIGHT |
|----------------|---------|-----------|------------------|----------|-------------|-----------------|-----------------|
| GR-298/30L/180 | C       | 923298000 | 4,8V/1,2Ah Ni-Mh | 3 h      | 3,5VA       | 170 lm          | 530 gr.         |
| GR-298/60L/90  | C       | 923298001 | 4,8V/1,2Ah Ni-Mh | 1,5 h    | 3,5VA       | 340 lm          | 530 gr.         |