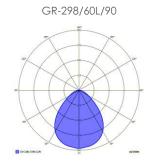

#### SELF-TESTING, NON MAINTAINED, CEILING MOUNTED LED EMERGENCY LUMINAIRES

| TYPE           | PICTURE | CODE      | BATTERY          | DURATION | CONSUMPTION | LIGHT<br>OUTPUT | GROSS<br>WEIGHT |
|----------------|---------|-----------|------------------|----------|-------------|-----------------|-----------------|
| GR-298/30L/180 | C       | 923298000 | 4,8V/1,2Ah Ni-Mh | 3 h      | 3,5VA       | 170 lm          | 530 gr.         |
| GR-298/60L/90  | C       | 923298001 | 4,8V/1,2Ah Ni-Mh | 1,5 h    | 3,5VA       | 340 lm          | 530 gr.         |