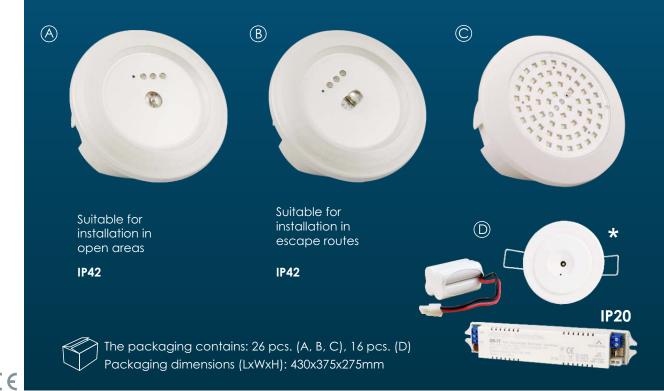

#### SELF-TESTING, NON MAINTAINED, CEILING MOUNTED LED EMERGENCY LUMINAIRES

| ТҮРЕ   | PICTURE | CODE      | BATTERY          | DURATION | CONSUMPTION | LIGHT<br>OUTPUT | INSTALLATION  | GROSS<br>WEIGHT |
|--------|---------|-----------|------------------|----------|-------------|-----------------|---------------|-----------------|
| GR-290 | В       | 923290000 | 4,8V/1,2Ah Ni-Mh | 1,5 h    | 3,5VA       | 270 lm          | Escape routes | 450 gr.         |
| GR-291 | Α       | 923291000 | 4,8V/1,2Ah Ni-Mh | 1,5 h    | 3,5VA       | 270 lm          | Open areas    | 450 gr.         |
| GR-292 | В       | 923292000 | 4,8V/1,2Ah Ni-Mh | 3 h      | 3,5VA       | 150 lm          | Escape routes | 450 gr.         |
| GR-293 | Α       | 923293000 | 4,8V/1,2Ah Ni-Mh | 3 h      | 3,5VA       | 150 lm          | Open areas    | 450 gr.         |

## SET ELECTRONIC BALLAST GR-77 WITH GR-84 NON-MAINTAINED WITH LED 1WATT

| ТҮРЕ      | PICTURE | CODE      | BATTERY          | DURATION  | CONSUMPTION | LIGHT<br>OUTPUT | GROSS<br>WEIGHT |
|-----------|---------|-----------|------------------|-----------|-------------|-----------------|-----------------|
| KIT-77/84 | D       | 923084001 | 4,8V/1,2Ah Ni-Mh | up to 3 h | 6VA         | 150 lm          | 310 gr.         |