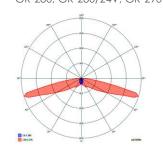

#### SELF-TESTING, NON MAINTAINED, CEILING MOUNTED LED EMERGENCY LUMINAIRES

| ТҮРЕ   | PICTURE | CODE      | BATTERY          | DURATION | CONSUMPTION | LIGHT<br>OUTPUT | INSTALLATION  | GROSS<br>WEIGHT |
|--------|---------|-----------|------------------|----------|-------------|-----------------|---------------|-----------------|
| GR-290 | В       | 923290000 | 4,8V/1,2Ah Ni-Mh | 1,5 h    | 3,5VA       | 270 lm          | Escape routes | 450 gr.         |
| GR-291 | Α       | 923291000 | 4,8V/1,2Ah Ni-Mh | 1,5 h    | 3,5VA       | 270 lm          | Open areas    | 450 gr.         |
| GR-292 | В       | 923292000 | 4,8V/1,2Ah Ni-Mh | 3 h      | 3,5VA       | 150 lm          | Escape routes | 450 gr.         |
| GR-293 | Α       | 923293000 | 4,8V/1,2Ah Ni-Mh | 3 h      | 3,5VA       | 150 lm          | Open areas    | 450 gr.         |

## SET ELECTRONIC BALLAST GR-77 WITH GR-84 NON-MAINTAINED WITH LED 1WATT

| ТҮРЕ      | PICTURE | CODE      | BATTERY          | DURATION  | CONSUMPTION | LIGHT<br>OUTPUT | GROSS<br>WEIGHT |
|-----------|---------|-----------|------------------|-----------|-------------|-----------------|-----------------|
| KIT-77/84 | D       | 923084001 | 4,8V/1,2Ah Ni-Mh | up to 3 h | 6VA         | 150 lm          | 310 gr.         |